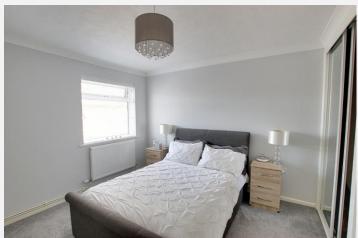

#### **Bedroom** 11'2" x 9' 10" (3.41m x 3.00m)

With double panel radiator, built in wardrobe and PVCu double glazed window to the front.