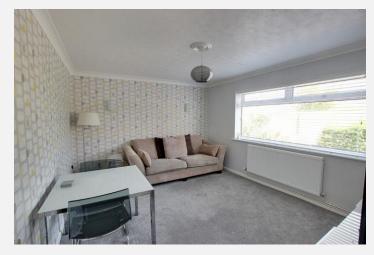

# **Lounge** 11'2" x 13' 4" (3.41m x 4.06m)

With double panel radiator and PVCu double glazed window to the front.