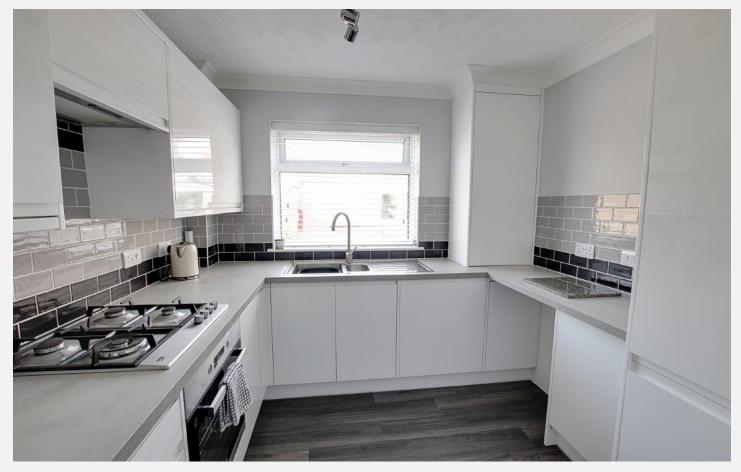

# **Kitchen** 9' 0" x 8' 4" (2.74m x 2.53m)

With a range of eye level and base units, worktops with tiled splashbacks, integrated electric oven and four ring gas hob with extractor fan over, integrated fridge freezer and washing machine, one and a half bowl sink/drainer and PVCu double glazed window to the front.