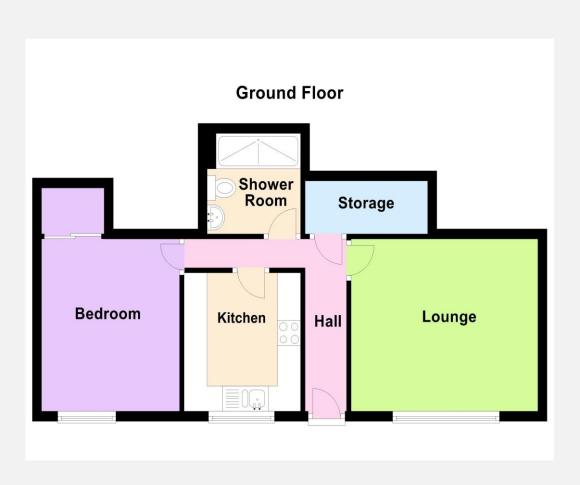

# The property comprises

### **Entrance Hall**

With PVCu double glazed front door and a large storage cupboard.

# **Lounge** 11'2" x 13' 4" (3.41m x 4.06m)

With double panel radiator and PVCu double glazed window to the front.

# **Kitchen** 9' 0" x 8' 4" (2.74m x 2.53m)

With a range of eye level and base units, worktops with tiled splashbacks, integrated electric oven and four ring gas hob with extractor fan over, integrated fridge freezer and washing machine, one and a half bowl sink/drainer and PVCu double glazed window to the front.

#### **Bedroom** 11'2" x 9' 10" (3.41m x 3.00m)

With double panel radiator, built in wardrobe and PVCu double glazed window to the front.

# **Shower Room**

With white suite comprising large walk in shower, w.c and hand basin with vanity unit, heated towel rail and extractor fan.