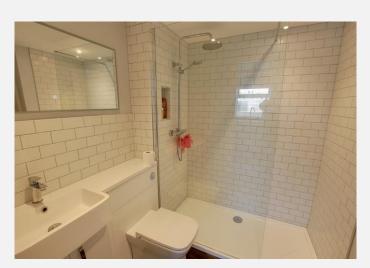

# **Shower Room**

With white suite comprising large walk in shower, w.c and hand basin with vanity unit, heated towel rail and extractor fan.